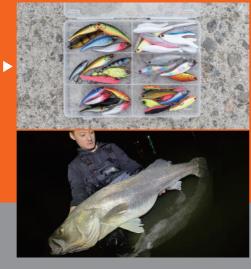

# Care test

The customer will confirm and test the shape and action of the prototype model themselves. If they identify any areas for improvement, we will revise the 3D lure data and recreate the prototype model.