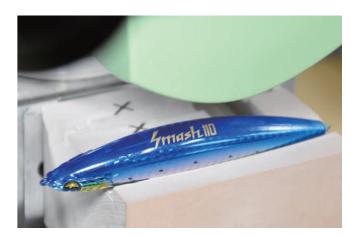

### Packing/Delivery

After inspecting the lure, we will package and ship it to the customer.